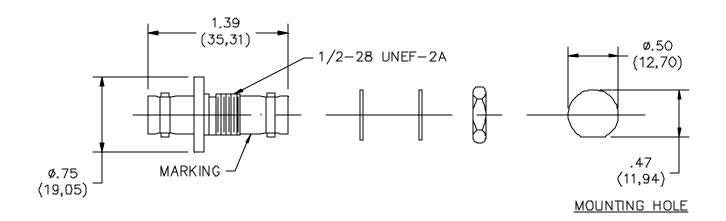

## **MATERIALS:**

Body/Fittings: Brass, Tarnish Resistant Plating, Alloy 360, 1/2 Hard

Center Contact: Gold Plated Beryllium Copper

Dielectric: PTFE

Gasket: Silicon Rubber per ZZ-R-765, Class II, Grade 50

Marking: "POMONA 5178"